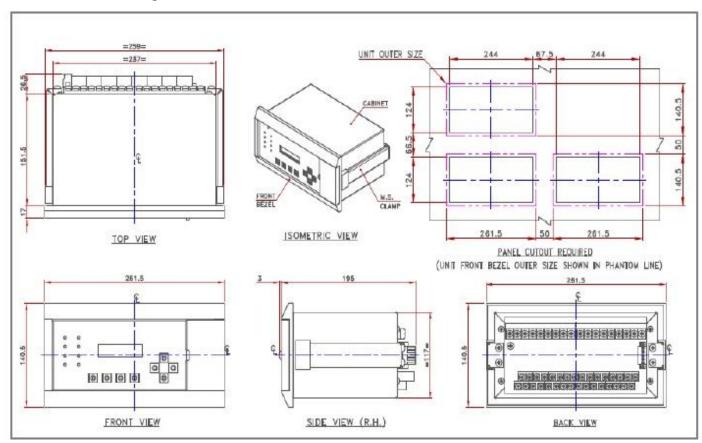

#### P50 Agile P154/P252/P652 CASE DIMENSIONS

**Design Flush mounting case** 

Weight 3.50 Kg approximate

(20TE CASE) CASE DIMENSIONS

Dimensions in mm (w x h x l) (20TE case) W: 102.4mm H: 177.0mm D: 243.1mm