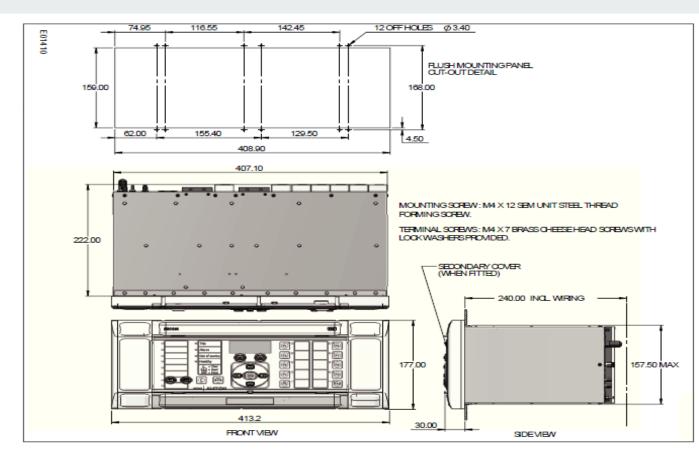

## (60TE CASE) CASE DIMENSIONS

DESIGN Modular MiCOM Px40 platform relay, 60TE W: 309.6 mm H: 177.0 mm D: 243.1 mm or 19" rack

WEIGHT 9 kg – 12 kg (depending on chosen options)

mounted (ordering options).