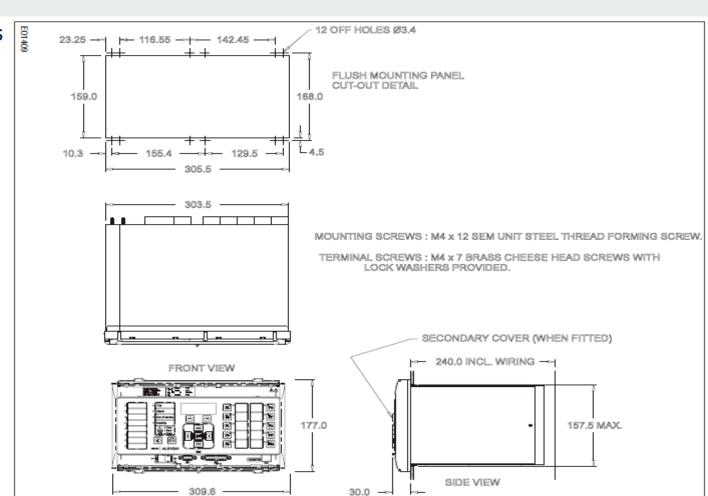

#### (40TE CASE) CASE DIMENSIONS

**DESIGN** 

Modular MiCOM Px40 platform relay,

W: 206.0 mm H: 177.0 mm

D: 243.1 mm

40TE Mounting is front of panel flush mounting, or 19" rack mounted (ordering options).

WEIGHT
7 kg – 8 kg (depending on chosen options)