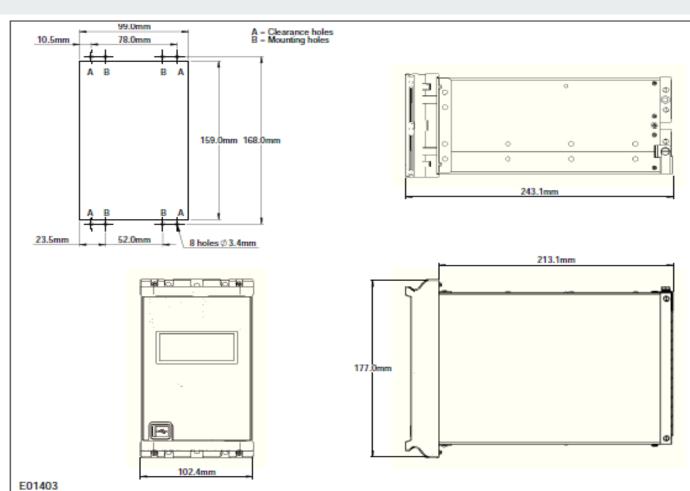

#### P50 Agile P154/P252/P652 CASE DIMENSIONS

**Design Flush mounting case** 

Weight 3.50 Kg approximate

(20TE CASE) CASE DIMENSIONS

Dimensions in mm (w x h x l) (20TE case) W: 102.4mm H: 177.0mm D: 243.1mm