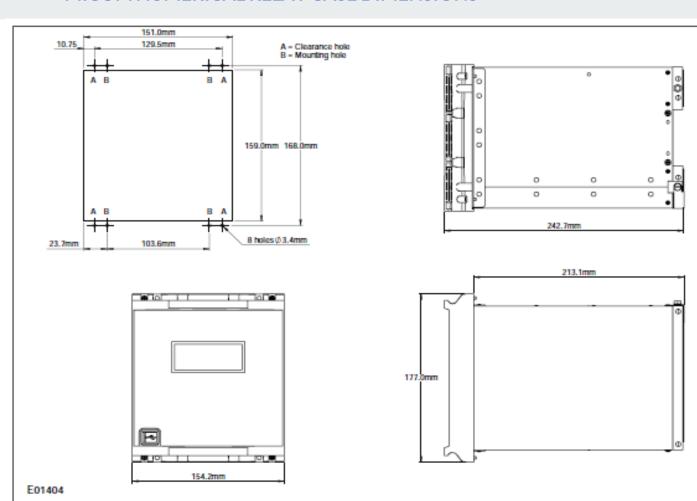

#### P50 Agile P153 CASE DIMENSIONS

#### P50 Agile P154/P252/P652 CASE DIMENSIONS

**Design Flush mounting case** 

Weight 3.50 Kg approximate

(20TE CASE) CASE DIMENSIONS

Dimensions in mm (w x h x l) (20TE case) W: 102.4mm H: 177.0mm D: 243.1mm