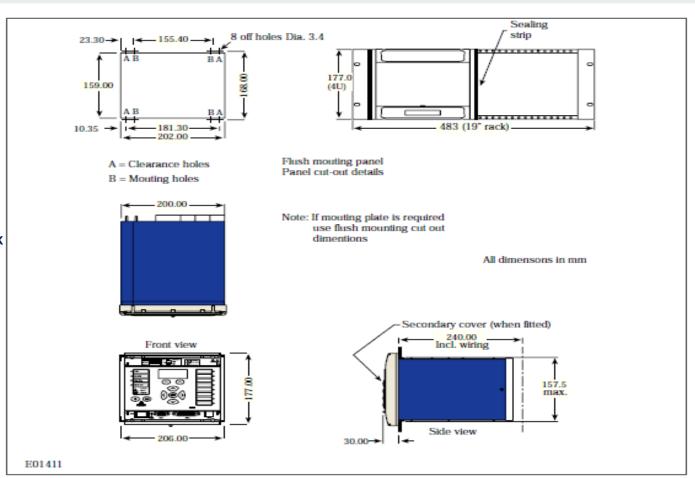

### (30TE CASE) CASE DIMENSIONS

Dimensions in mm (w x h x l) (30TE case) W: 154.2mm

H: 177.0mm D: 243.1mm

Weight (30TE case) 3 kg – 4 kg (depending on chosen options)

Mounting Panel, rack, or retrofit