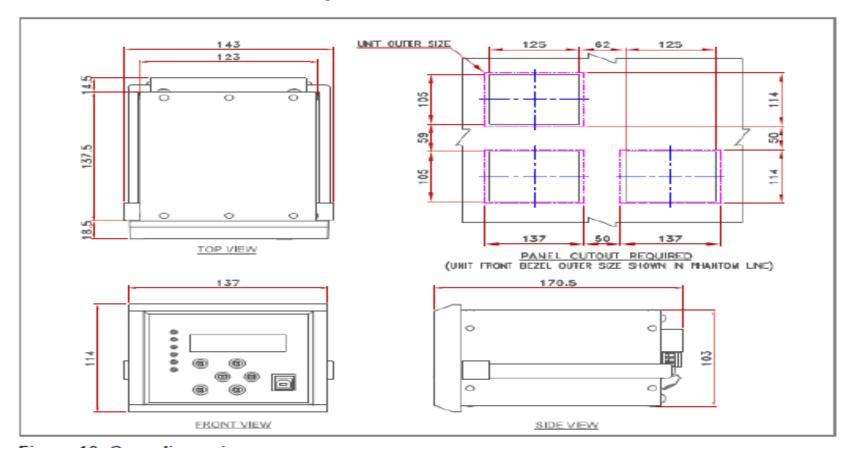

IMENSIONS





# **Overview**

System controls & switchgears is one of the fastest growing companies in India. Established in 1983, a privately owned company has unrivalled experience in the distribution of electrical products. SCS business covers a broad range of Medium Voltage Switchgears, Low Voltage Switchgears, Power Capacitors, Internal wiring accessories, Lighting, Metal Detectors, Energy Management Products and other products. Over the last 3 decades history, we've developed strong relationships with customers. Our strength lives in all of our people, who have extended our tradition of service and integrity to customers in every location and situation, and who take pride in making us one of the most resilient resources in the products we deal.

#### P50 Agile P153 CASE DIMENSIONS



#### P50 Agile P154/P252/P652 CASE DIMENSIONS

**Design Flush mounting case** 

Weight 3.50 Kg approximate



(20TE CASE) CASE DIMENSIONS

Dimensions in mm (w x h x l) (20TE case) W: 102.4mm H: 177.0mm D: 243.1mm

Weight (20TE case) 2 kg – 3 kg (depending on chosen options)

Mounting Panel, rack, or retrofit



### (30TE CASE) CASE DIMENSIONS

Dimensions in mm (w x h x l) (30TE case) W: 154.2mm

H: 177.0mm D: 243.1mm

Weight (30TE case) 3 kg – 4 kg (depending on chosen options)

Mounting Panel, rack, or retrofit



#### (40TE CASE) CASE DIMENSIONS

**DESIGN** 

Modular MiCOM Px40 platform relay,

W: 206.0 mm H: 177.0 mm

D: 243.1 mm

40TE Mounting is front of panel flush mounting, or 19" rack mounted (ordering options).

WEIGHT
7 kg – 8 kg (depending on chosen options)



## (60TE CASE)